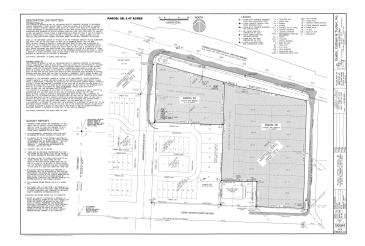

#### \$19,750

Bedroom, Bathroom, Commercial Lease on 3.47 Acres

N/A, NICEVILLE, FL

Great opportunity on Niceville's main corridor. Annual ground lease rate is \$237,000.

#### **Essential Information**

| MLS® #   | 555482           |
|----------|------------------|
| Price    | \$19,750         |
| Acres    | 3.47             |
| Туре     | Commercial Lease |
| Sub-Type | Land             |
| Status   | Active           |

## **Community Information**

| Address     | 1391 E John Sims Pkwy |
|-------------|-----------------------|
| Area        | Niceville             |
| Subdivision | N/A                   |
| City        | NICEVILLE             |
| County      | OKALOOSA              |
| State       | FL                    |
| Zip Code    | 32578                 |

## **Additional Information**

Zoning C-2