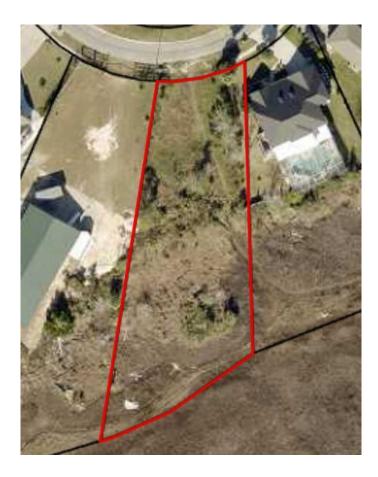

### \$84,900

Bedroom, Bathroom, 23,087 sqft Land on 0.53 Acres

PLANTATION POINT 1ST ADDN, PANAMA CITY, FL

WATERFRONT LOT ON EAST BAY! NO HOA! VERY MOTIVATED SELLER! Over half an acre lot located in prestigious Plantation Point. This lot is one of the largest in the neighborhood and has unobstructed water views. Plantation Point has beautiful homes ranging from 1,800 to 3,000 square feet.