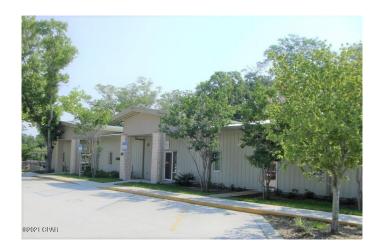

# \$3,400,000 - 230 N Tyndall Pkwy, PANAMA CITY

MLS® #925850

#### \$3,400,000

Bedroom, Bathroom, Commercial Sales on 0.00 Acres

N/A, PANAMA CITY, FL

Large office building located on Tyndall Parkway. Formerly leased to the Department of Children and Families Ideal for state and federal agencies as well as Department of Defense contractors working at Tyndall Air Force Base. Will attach plans and new pictures as soon as possible. Call for more details and to setup a tour.