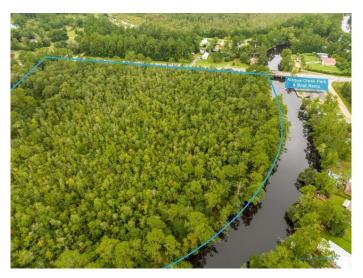

## \$2,999,999

0 Bedroom, 0 Bathroom, 1,018,433 sqft Land on 23.38 Acres

FL 20 W, FREEPORT, Florida

Endless possibilities waiting to be discovered on 23.38 (+/-) acres situated on Alaqua Creek. This parcel has approximately 1850' of waterfront with boat dock, cabin type structures on property and is being sold 'as is'. Zoned Rural Village by County with residential density of 2 units per 1 acre. Located on FL HWY 20 with easy access to the highway and quick access to the bay. Buyer to perform due diligence. Survey available. Must have appointment to view!