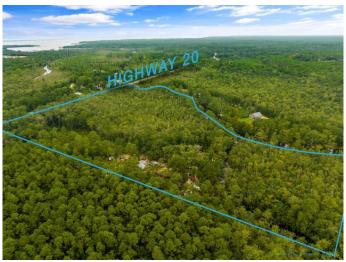

## \$2,999,999

0 Bedroom, 0 Bathroom, 1,018,433 sqft Land on 23.38 Acres

FL 20 W, FREEPORT, Florida

Endless possibilities waiting to be discovered on 23.38 (+/-) acres situated on Alaqua Creek. This parcel has approximately 1850' of waterfront with boat dock, cabin type structures on property and is being sold 'as is'. Zoned Rural Village by County with residential density of 2 units per 1 acre. Located on FL HWY 20 with easy access to the highway and quick access to the bay. Buyer to perform due diligence. Survey available. Must have appointment to view!

# HIGHWAY 20